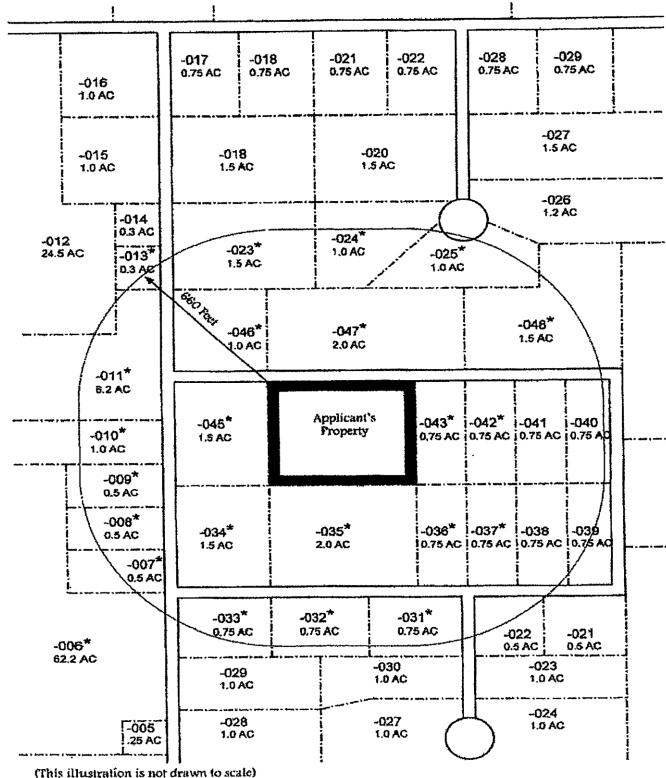

#### SAMPLE ILLUSTRATION OF WRITTEN NOTIFICATION

The sample illustration of written notification on the following page is designed to help the applicant notify the adjacent property owners of a public hearing as required by Indiana Code 36-7-4-706 and the Putnam County Advisory Plan Commission Rules of Procedure.

The applicant must follow steps 1-3 to ensure that the proper written notification is given to the adjacent property owners.

#### **STEPS:**

- 1. Notify all adjacent property owners within six hundred sixty (660) feet of the applicant's property lines or two (2) ownerships deep, whichever comes first. The applicant's property shall include all contiguous parcels that he or she owns. If the applicant's property abuts or includes a county line, the applicant shall follow the above rule of notification into that county.
- Letters of written notification shall be sent by certified, registered, or first-class mail to the legal property owner.
   If first-class mail is used, a USPS Certificate of Mailing must be submitted for each letter. The mailing address of legal property owners shall be obtained from the Putnam County Plat Office. For notification into an adjacent county, the applicant shall contact the appropriate county office to secure names and addresses of property owners.
- 3. The applicant shall submit an Affidavit of Written Notification on the forms available at the Planning & Building Department by the appropriate deadline. Proof of mailing shall be submitted to the Planning & Building Department staff prior to the public meeting.

# SAMPLE ILLUSTRATION

\* DENOTES ADJACENT PROPERTY OWNERS THAT MUST BE MAILED WRITTEN NOTIFICATION!